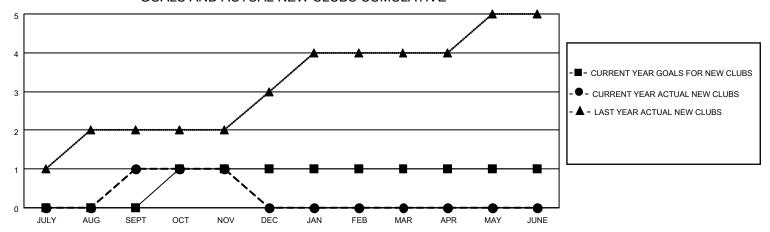

### GOALS AND ACTUAL NEW CLUBS CUMULATIVE

## District 3232F2

| Clubs                 |               |           |               | Members               |                        |                         |                                                    |
|-----------------------|---------------|-----------|---------------|-----------------------|------------------------|-------------------------|----------------------------------------------------|
| RESULTS FOR 2021-2022 |               |           |               | RESULTS FOR 2021-2022 |                        |                         |                                                    |
| QUARTER               | NEW CLUB GOAL | NEW CLUBS | DROPPED CLUBS | QUARTER MEME          | BER GROWTH NET<br>GOAL | MEMBER GROWTH<br>ACTUAL | DROPPED<br>MEMBERS ACTUAL<br>(including transfers) |
| JULY/AUG/SEPT         | 0             | 1         | 3             | JULY/AUG/SEPT         | 20                     | 98                      | 94                                                 |
| OCT/NOV/DEC           | 1             | 0         | 0             | OCT/NOV/DEC           | 15                     | 50                      | 24                                                 |
| JAN/FEB/MAR           | 0             | 0         | 0             | JAN/FEB/MAR           | 30                     | 0                       | 0                                                  |
| APR/MAY/JUNE          | 0             | 0         | 0             | APR/MAY/JUNE          | 15                     | 0                       | 0                                                  |