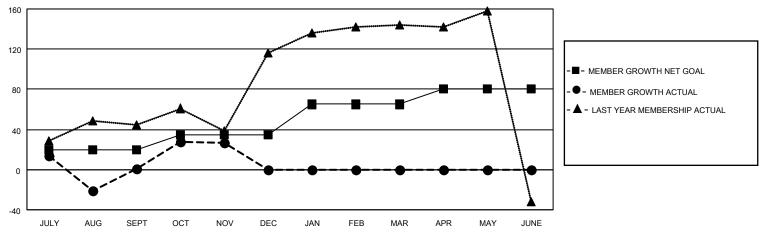

#### GOALS AND ACTUAL MEMBERS CUMULATIVE

| DROPPED CLUBS: 3 |     | 25 CLUBS OF 79 ADDED 1 OR<br>MORE NEW MEMBERS | GENDER DISTRIBUTION       |                |  |
|------------------|-----|-----------------------------------------------|---------------------------|----------------|--|
|                  |     | NORE NEW WEINBERS                             | MALE                      | 1,796 (62.06%) |  |
|                  |     |                                               | FEMALE                    | 1,098 (37.94%) |  |
| DROPPED MEMBERS  |     |                                               | NON BINARY                | 0 (0.00%)      |  |
|                  |     |                                               | PREFER NOT TO ANSWER      | 0 (0.00%)      |  |
| DECEASED         | 3   |                                               |                           | ,              |  |
| CLUB CANCELLED   | 55  | CLICK HERE FOR CUMULATIVE                     | TOTAL FAMILY UNIT MEMBERS | 2,027          |  |
| OTHER            | 60  | MEMBERSHIP DATA                               |                           |                |  |
| TOTAL            | 118 |                                               | FAMILY MEMBERS PAYING HAL | _F DUES 1,278  |  |
|                  |     |                                               |                           |                |  |

## District 3232F2

| Clubs                 |               |           |               | Members               |                        |                         |                                                    |
|-----------------------|---------------|-----------|---------------|-----------------------|------------------------|-------------------------|----------------------------------------------------|
| RESULTS FOR 2021-2022 |               |           |               | RESULTS FOR 2021-2022 |                        |                         |                                                    |
| QUARTER               | NEW CLUB GOAL | NEW CLUBS | DROPPED CLUBS | QUARTER MEME          | BER GROWTH NET<br>GOAL | MEMBER GROWTH<br>ACTUAL | DROPPED<br>MEMBERS ACTUAL<br>(including transfers) |
| JULY/AUG/SEPT         | 0             | 1         | 3             | JULY/AUG/SEPT         | 20                     | 98                      | 94                                                 |
| OCT/NOV/DEC           | 1             | 0         | 0             | OCT/NOV/DEC           | 15                     | 50                      | 24                                                 |
| JAN/FEB/MAR           | 0             | 0         | 0             | JAN/FEB/MAR           | 30                     | 0                       | 0                                                  |
| APR/MAY/JUNE          | 0             | 0         | 0             | APR/MAY/JUNE          | 15                     | 0                       | 0                                                  |